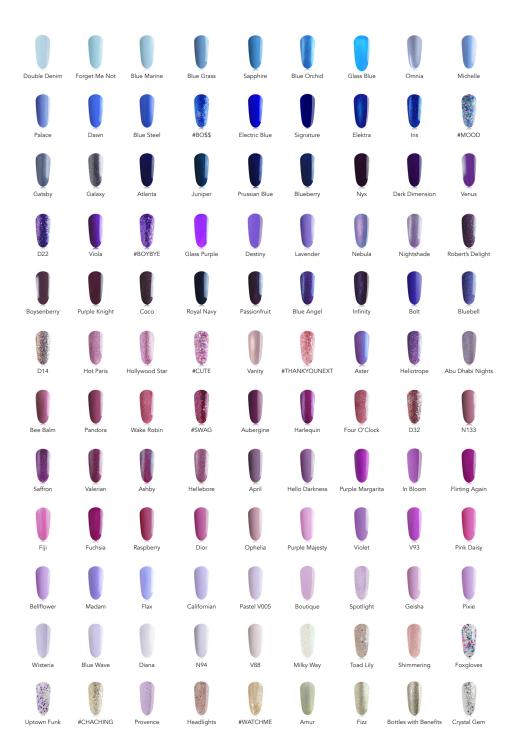

**EASY FILING** 

NON-SHRINKING FORMULA

**OVER 550 COLOURS** 

NON-YELLOWING

# THE GELBOTTLE INC SYSTEM